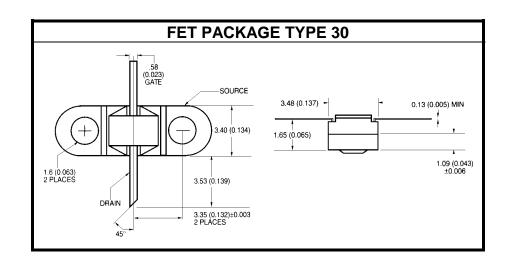

## **HIGH POWER GaAs FET**

## **FEATURES INCLUDE:**

- High Output Power:P1dB = 1.6 W (TYP) @ 12 GHz
- High power gain:GLP = 5 dB (TYP) @ 12 GHz
- High power added efficiency:
  Hadd = 18% (TYP) @ 12 GHz

## **APPLICATIONS:**

S to Ku Band Power Amplifiers



## **ELECTRICAL SPECIFICATIONS** T<sub>A</sub> = 25 °C

| SYMBOL                | TEST CONDITIONS                                                                | MINIMUM | TYPICAL | MAXIMUM | UNITS |
|-----------------------|--------------------------------------------------------------------------------|---------|---------|---------|-------|
| I <sub>DDS</sub>      | SATURATED DRAIN CURRENT $V_{DS} = 3.0 \text{ V}$ $V_{GS} = 0 \text{ V}$        | 850     | 1100    | 1400    | mA    |
| V <sub>GS (off)</sub> | GATE TO SOURCE CUT-OFF VOLTAGE $V_{DS} = 3.0 \text{ V}$ $I_D = 1.0 \text{ mA}$ | -2      | -3      | -5      | V     |